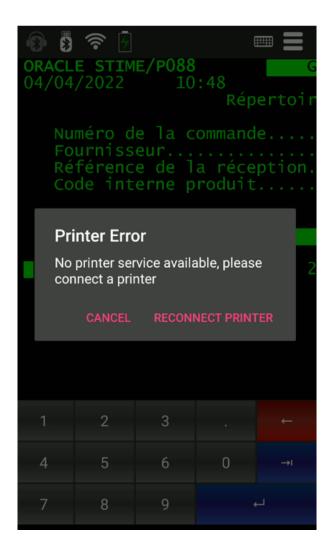

If the printer is not available, a message will be displayed:

## Press:

CANCEL to avoid the reconnection to the printer RECONNECT PRINTER to try the reconnection

If the printer is not yet available, this message will be displayed:

If the printer is already available again, the impression will be made, and a message will be displayed about the reconnection