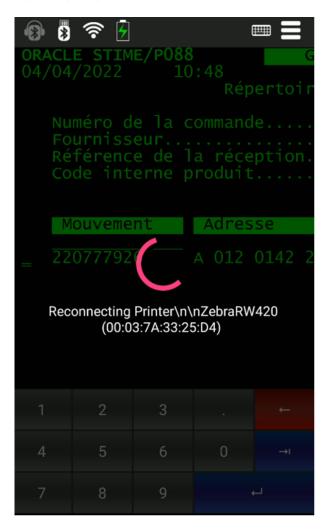

If you try to print and the Bluetooth connection is lost, the connection to the printer will be attempted

Only if the AutoConnectMAC parameter is set and the printer is available at that moment, the reconnection will be done and the impression will be printed.

## Press:

CANCEL to avoid the reconnection to the printer RECONNECT PRINTER to try the reconnection

If the printer is not yet available, this message will be displayed:

If the printer is already available again, the impression will be made, and a message will be displayed about the reconnection