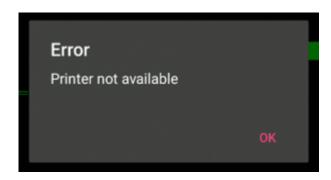

## Press:

CANCEL to avoid the reconnection to the printer RECONNECT PRINTER to try the reconnection

If the printer is not yet available, this message will be displayed:

If the printer is already available again, the impression will be made, and a message will be displayed about the reconnection