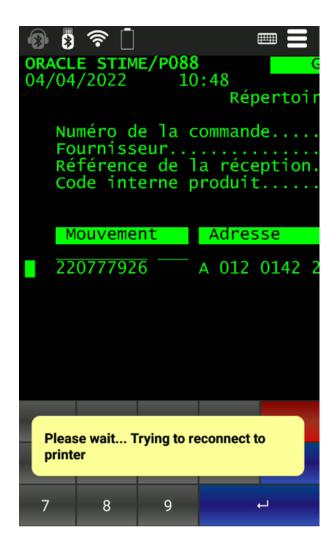

## Press:

CANCEL to avoid the reconnection to the printer RECONNECT PRINTER to try the reconnection

If the printer is not yet available, this message will be displayed:

If the printer is already available again, the impression will be made, and a message will be displayed about the reconnection