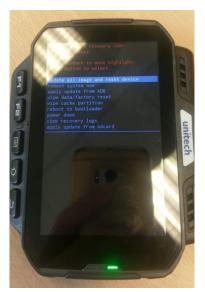

WD100 => Menu key and Power key

• Push special key to enter update mode (UP+DOWN+UP+DOWN+UP+DOWN+DOWN)

WD100 => Menu Back Menu Back Menu Menu Back Back (Menu => move up / Back => move down)

- Go to "apply update from ADB" (Menu => move up / Back => move down / Power => activate the chosen option)
- From your PC, open the CMD and execute "adb sideload <path\_OS\_update>"
- Reboot the device